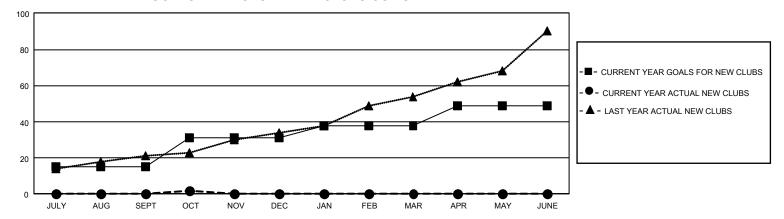

## GMT Constitutional Area 6, Group A

REPORT DOES NOT INCLUDE CLUBS IN UNDISTRICTED AREAS.

| Clubs                 |               |           |               | Members               |                          |                         |                                              |
|-----------------------|---------------|-----------|---------------|-----------------------|--------------------------|-------------------------|----------------------------------------------|
| RESULTS FOR 2022-2023 |               |           |               | RESULTS FOR 2022-2023 |                          |                         |                                              |
| QUARTER               | NEW CLUB GOAL | NEW CLUBS | DROPPED CLUBS | QUARTER MI            | EMBER GROWTH NET<br>GOAL | MEMBER GROWTH<br>ACTUAL | DROPPED MEMBERS ACTUAL (including transfers) |
| JULY/AUG/SEPT         | 45            | 0         | 3             | JULY/AUG/SEP1         | T 235                    | 343                     | 359                                          |
| OCT/NOV/DEC           | 48            | 2         | 2             | OCT/NOV/DEC           | 175                      | 254                     | 42                                           |
| JAN/FEB/MAR           | 21            | 0         | 0             | JAN/FEB/MAR           | 210                      | 0                       | 0                                            |
| APR/MAY/JUNE          | 33            | 0         | 0             | APR/MAY/JUNE          | 160                      | 0                       | 0                                            |

## GOALS AND ACTUAL NEW CLUBS CUMULATIVE