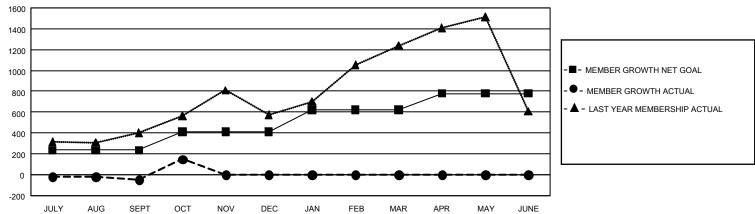

## GMT Constitutional Area 6, Group A

REPORT DOES NOT INCLUDE CLUBS IN UNDISTRICTED AREAS.

| Clubs                 |               |           |               | Members               |                          |                         |                                              |
|-----------------------|---------------|-----------|---------------|-----------------------|--------------------------|-------------------------|----------------------------------------------|
| RESULTS FOR 2022-2023 |               |           |               | RESULTS FOR 2022-2023 |                          |                         |                                              |
| QUARTER               | NEW CLUB GOAL | NEW CLUBS | DROPPED CLUBS | QUARTER MI            | EMBER GROWTH NET<br>GOAL | MEMBER GROWTH<br>ACTUAL | DROPPED MEMBERS ACTUAL (including transfers) |
| JULY/AUG/SEPT         | 45            | 0         | 3             | JULY/AUG/SEP1         | T 235                    | 343                     | 359                                          |
| OCT/NOV/DEC           | 48            | 2         | 2             | OCT/NOV/DEC           | 175                      | 254                     | 42                                           |
| JAN/FEB/MAR           | 21            | 0         | 0             | JAN/FEB/MAR           | 210                      | 0                       | 0                                            |
| APR/MAY/JUNE          | 33            | 0         | 0             | APR/MAY/JUNE          | 160                      | 0                       | 0                                            |

## GOALS AND ACTUAL MEMBERS CUMULATIVE

| DROPPED CLUBS: 5 |     | 112 CLUBS OF 522 ADDED 1<br>OR MORE NEW MEMBERS | GENDER DISTRIBUTION                  |                |  |
|------------------|-----|-------------------------------------------------|--------------------------------------|----------------|--|
|                  |     |                                                 | MALE                                 | 7,816 (71.11%) |  |
|                  |     |                                                 | FEMALE                               | 3,176 (28.89%) |  |
| DROPPED MEMBERS  |     |                                                 | NON BINARY                           | 0 (0.00%)      |  |
| DECEASED         | 4   |                                                 | PREFER NOT TO ANSWER                 | 0 (0.00%)      |  |
| CLUB CANCELLED   | 35  |                                                 | TOTAL FAMILY UNIT MEMBERS 8,37       |                |  |
| OTHER            | 362 | CLICK HERE FOR                                  |                                      |                |  |
| TOTAL            | 401 | CUMULATIVE MEMBERSHIP  DATA                     | FAMILY MEMBERS PAYING HALF DUES 6,28 |                |  |